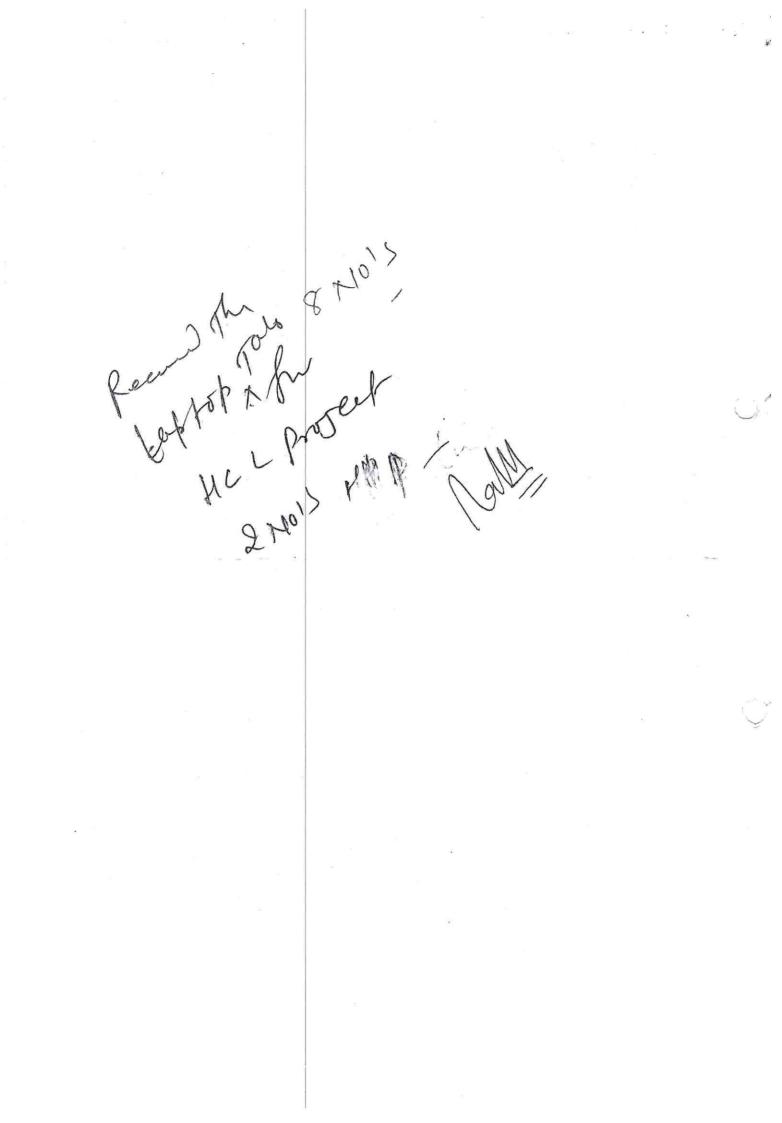

### Staff List

| SI<br>No | Department/Blocks       | Managed/Used<br>By            | Make/Model/Configuration                                                                                                                                                                                                          | Serial No  | Asset<br>Number |
|----------|-------------------------|-------------------------------|-----------------------------------------------------------------------------------------------------------------------------------------------------------------------------------------------------------------------------------|------------|-----------------|
| 1.       | Research<br>Department  | Ms Sarala R (<br>HCL Project) | Lenovo L420 CPU i3-2310M<br>2.10GHz/4GB/120GBSSD/320GBHDD/14"                                                                                                                                                                     | LR5H5D7    | 31651           |
| 2.       | Faculty Department      | Mr Sachin Bhat                | Dell Latitude 3400 / Intel Core i5-8265U<br>Processor (6M Cache, up to 3.90 GHz)/<br>8GB, 1x8GB, DDR4 Non-ECC/M.2 256GB<br>PCIe NVMe Class 35 Solid State<br>Drive/14.0" HD (1366x768) Anti-Glare /<br>Windows 10 Pro,            | 9GOVXZ2    | 31661           |
| 3.       | Faculty Department      | Dr Pankaj Rahi                | Dell Latitude 3400 / Intel Core i5-8265U<br>Processor (6M Cache, up to 3.90 GHz)/<br>8GB, 1x8GB, DDR4 Non-ECC/M.2 256GB<br>PCIe NVMe Class 35 Solid State<br>Drive/14.0" HD (1366x768) Anti-Glare /<br>Windows 10 Pro             | 7GOVXZ2    | 31658           |
| 4.       | Faculty Department      | Dr Deepashree<br>M R          | Dell Latitude 3400 / Intel Core i5-8265U<br>Processor (6M Cache, up to 3.90 GHz)/<br>8GB, 1x8GB, DDR4 Non-ECC/M.2 256GB<br>PCIe NVMe Class 35 Solid State<br>Drive/14.0" HD (1366x768) Anti-Glare /<br>Windows 10 Pro             | 6G0VXZ2    | 31657           |
| 5.       | Director Office         | Ms. Asha                      | Dell Latitude 3400 / Intel Core i5-8265U<br>Processor (6M Cache, up to 3.90 GHz)/<br>8GB, 1x8GB, DDR4 Non-ECC/M.2 256GB<br>PCIe NVMe Class 35 Solid State<br>Drive/14.0" HD (1366x768) Anti-Glare /<br>Windows 10 Pro, 240 GB SSD | 6HOVXZ2    | 31659           |
| 6.       | Faculty Department      | Mr. Vinay R<br>Srihari        | Dell Latitude 3400 / Intel Core i5-8265U<br>Processor (6M Cache, up to 3.90 GHz)/<br>8GB, 1x8GB, DDR4 Non-ECC/M.2 256GB<br>PCIe NVMe Class 35 Solid State<br>Drive/14.0" HD (1366x768) Anti-Glare /<br>Windows 10 Pro             | 8GOVXZ2    | 31660           |
| 7.       | Academics<br>Department | Ms Narmada                    | Lenovo G50-80/8GB/1TB/2GB<br>Graphics/W10 Genuine                                                                                                                                                                                 |            | 31648           |
| 8.       | Research<br>Department  | Dr Sarala (<br>HCLFT)         | HP Notebook - 15-da0352tu/i3 -7thGen/<br>8GB /240 GB SSD/1TB HDD/ Windows 10<br>Home                                                                                                                                              | CND8467JT7 | 31655           |