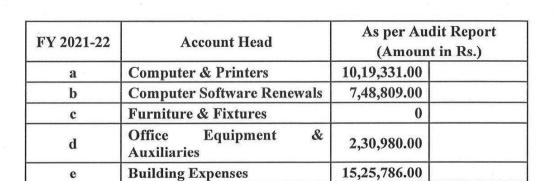

#### Abstract of Budget for Purchase of Infrastructure Augmentation for the year 2021-22

|   | Account Head                   |              | dit Report<br>et in Rs.) |
|---|--------------------------------|--------------|--------------------------|
|   | Infrastructure A               | ugmentation  |                          |
| a | Computer & Printers            | 10,19,331.00 |                          |
| b | Computer Software Expenses     | 7,48,809.00  |                          |
| c | Furniture & Fixtures           | 0.00         |                          |
| d | Office Equipment & Auxiliaries | 2,30,980.00  |                          |
| e | <b>Building Expenses</b>       | 15,25,786.00 |                          |
|   |                                | Total        | 35,24,906.00             |