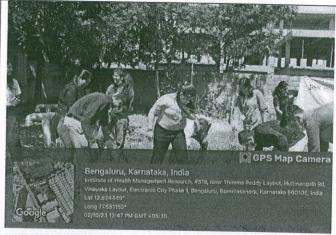

### **Event Report**

| Title of Activity*                                                               | Tree Plantation Campaign at GK Meadows                                                                                                                                                |
|----------------------------------------------------------------------------------|---------------------------------------------------------------------------------------------------------------------------------------------------------------------------------------|
| Organized by                                                                     | IIHMR B                                                                                                                                                                               |
| Date*                                                                            | 06-06-2022                                                                                                                                                                            |
| YouTube/Facebook Link: (if live steamed or video posted on FB/YT)                | NA                                                                                                                                                                                    |
| Social media link (promoting in any one Facebook/Instagram/Twitter is mandatory) | NA                                                                                                                                                                                    |
| No. of Students*                                                                 | 13                                                                                                                                                                                    |
| No. of Faculty*                                                                  | 3                                                                                                                                                                                     |
| No. of External Participants                                                     | NA                                                                                                                                                                                    |
| (Geotag) Photograph-1*                                                           | Bengalturu Urban, Karnataka, India O N Meedowa, Diskur-paya Main IIId, Sheanpalya, Dictronic City, Karnataka Soloto, India Lat 12,8301/3- Long 77554315- 00/00/22 03.09 PM CMT +00-30 |