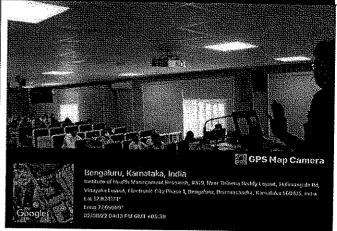

### **Event Report**

| Title of Activity*                                                               | Tree Plantation Campaign at GK Meadows                                                                                                                                                |
|----------------------------------------------------------------------------------|---------------------------------------------------------------------------------------------------------------------------------------------------------------------------------------|
| Organized by                                                                     | IIHMR B                                                                                                                                                                               |
| Date*                                                                            | 06-06-2022                                                                                                                                                                            |
| YouTube/Facebook Link: (if live steamed or video posted on FB/YT)                | NA                                                                                                                                                                                    |
| Social media link (promoting in any one Facebook/Instagram/Twitter is mandatory) | NA                                                                                                                                                                                    |
| No. of Students*                                                                 | 13                                                                                                                                                                                    |
| No. of Faculty*                                                                  | 3                                                                                                                                                                                     |
| No. of External Participants                                                     | NA                                                                                                                                                                                    |
| (Geotag) Photograph-1*                                                           | Bengalturu Urban, Karnataka, India O N Meedowa, Diskur-paya Main IIId, Sheanpalya, Dictronic City, Karnataka Soloto, India Lat 12,8301/3- Long 77554315- 00/00/22 03.09 PM CMT +00-30 |