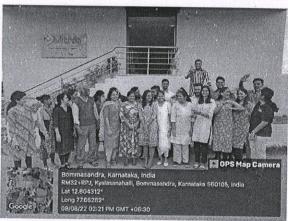

### **Event Report**

| Title of Activity*                                                               | Tree Plantation Campaign at Mithra Hospita                                                                                                               |  |  |
|----------------------------------------------------------------------------------|----------------------------------------------------------------------------------------------------------------------------------------------------------|--|--|
| Organized by                                                                     | IIHMR B                                                                                                                                                  |  |  |
| Date*                                                                            | 08-08-2022                                                                                                                                               |  |  |
| YouTube/Facebook Link: (if live steamed or video posted on FB/YT)                | NA                                                                                                                                                       |  |  |
| Social media link (promoting in any one Facebook/Instagram/Twitter is mandatory) | NA                                                                                                                                                       |  |  |
| No. of Students*                                                                 | 20                                                                                                                                                       |  |  |
| No. of Faculty*                                                                  | 2                                                                                                                                                        |  |  |
| No. of External Participants                                                     | 2                                                                                                                                                        |  |  |
| (Geotag) Photograph-1*                                                           | Bommasandra, Karnataka, India RM32+RPJ, Kyalasanahalli, Bommasandra, Karnataka 560105, India Lat 12.804211* Long 77.952737* 08/08/22 02:16 PM GMT +05:30 |  |  |