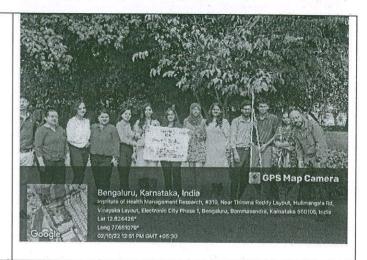

### **Event Report**

| Title of Activity*                                                               | Tree Plantation Campaign at GK Meadows                                                                                                                                                |
|----------------------------------------------------------------------------------|---------------------------------------------------------------------------------------------------------------------------------------------------------------------------------------|
| Organized by                                                                     | IIHMR B                                                                                                                                                                               |
| Date*                                                                            | 06-06-2022                                                                                                                                                                            |
| YouTube/Facebook Link: (if live steamed or video posted on FB/YT)                | NA                                                                                                                                                                                    |
| Social media link (promoting in any one Facebook/Instagram/Twitter is mandatory) | NA                                                                                                                                                                                    |
| No. of Students*                                                                 | 13                                                                                                                                                                                    |
| No. of Faculty*                                                                  | 3                                                                                                                                                                                     |
| No. of External Participants                                                     | NA                                                                                                                                                                                    |
| (Geotag) Photograph-1*                                                           | Bengalturu Urban, Karnataka, India O N Meedowa, Diskur-paya Main IIId, Sheanpalya, Dictronic City, Karnataka Soloto, India Lat 12,8301/3- Long 77554315- 00/00/22 03.09 PM CMT +00-30 |

### **Event Report**

| Title of Activity*                                                               | Tree Plantation Campaign at Mithra Hospita                                                                                                               |  |  |
|----------------------------------------------------------------------------------|----------------------------------------------------------------------------------------------------------------------------------------------------------|--|--|
| Organized by                                                                     | IIHMR B                                                                                                                                                  |  |  |
| Date*                                                                            | 08-08-2022                                                                                                                                               |  |  |
| YouTube/Facebook Link: (if live steamed or video posted on FB/YT)                | NA                                                                                                                                                       |  |  |
| Social media link (promoting in any one Facebook/Instagram/Twitter is mandatory) | NA                                                                                                                                                       |  |  |
| No. of Students*                                                                 | 20                                                                                                                                                       |  |  |
| No. of Faculty*                                                                  | 2                                                                                                                                                        |  |  |
| No. of External Participants                                                     | 2                                                                                                                                                        |  |  |
| (Geotag) Photograph-1*                                                           | Bommasandra, Karnataka, India RM32+RPJ, Kyalasanahalli, Bommasandra, Karnataka 560105, India Lat 12.804211* Long 77.952737* 08/08/22 02:16 PM GMT +05:30 |  |  |