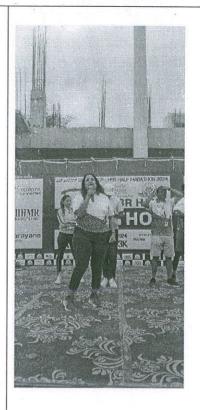

Participants Count: 35

Date of Activity: 23-07-2018

Place: GK Meadows, Shikaripalaya Road

**Objective**: To educate students about the importance of environmental conservation and encourage active participation in tree plantation activities on World Earth Day.

After organizing a Plantation Drive on World Earth Day, the students have gained a better understanding of the importance of environmental conservation. They actively participated in planting trees, which not only improved the local environment but also fostered a sense of responsibility towards nature. By engaging in this event, students have taken a step towards becoming environmentally conscious individuals who are committed to preserving the planet for future generations.