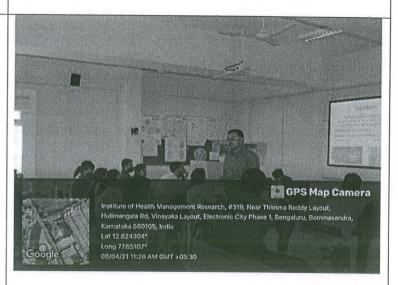

### **Event Report**

| Title of Activity*                                                               | Tree Plantation Campaign at Mithra Hospita                                                                                                               |  |  |
|----------------------------------------------------------------------------------|----------------------------------------------------------------------------------------------------------------------------------------------------------|--|--|
| Organized by                                                                     | IIHMR B                                                                                                                                                  |  |  |
| Date*                                                                            | 08-08-2022                                                                                                                                               |  |  |
| YouTube/Facebook Link: (if live steamed or video posted on FB/YT)                | NA                                                                                                                                                       |  |  |
| Social media link (promoting in any one Facebook/Instagram/Twitter is mandatory) | NA                                                                                                                                                       |  |  |
| No. of Students*                                                                 | 20                                                                                                                                                       |  |  |
| No. of Faculty*                                                                  | 2                                                                                                                                                        |  |  |
| No. of External Participants                                                     | 2                                                                                                                                                        |  |  |
| (Geotag) Photograph-1*                                                           | Bommasandra, Karnataka, India RM32+RPJ, Kyalasanahalli, Bommasandra, Karnataka 560105, India Lat 12.804211* Long 77.952737* 08/08/22 02:16 PM GMT +05:30 |  |  |