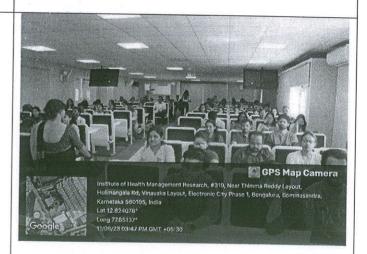

### **NOTICE**

All the students and faculties are hereby notified that the following program will be conducted as per details given below:

| Name of the program | Date of activity |  |
|---------------------|------------------|--|
| Plantation Drive    | 23-07-2018       |  |
|                     |                  |  |

Join the program at seminar hall by 3.30pm

Regards

Dr. Usha Manjunath

**Professor and Director** 

For Institute of Health Management Research, Bangalore

Usha manji nath

Academic Year: 2018-19

**Activity**: Plantation Drive

Participants Count: 35

Date of Activity: 23-07-2018

Place: GK Meadows, Shikaripalaya Road

**Objective**: To educate students about the importance of environmental conservation and encourage active participation in tree plantation activities on World Earth Day.