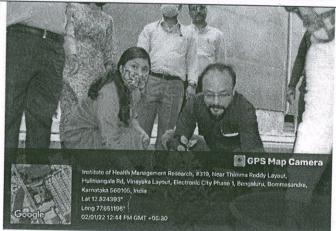

### **Event Report**

| Title of Activity*                                                               | Tree Plantation Campaign at GK Meadows                                                                                                                                                |
|----------------------------------------------------------------------------------|---------------------------------------------------------------------------------------------------------------------------------------------------------------------------------------|
| Organized by                                                                     | IIHMR B                                                                                                                                                                               |
| Date*                                                                            | 06-06-2022                                                                                                                                                                            |
| YouTube/Facebook Link: (if live steamed or video posted on FB/YT)                | NA                                                                                                                                                                                    |
| Social media link (promoting in any one Facebook/Instagram/Twitter is mandatory) | NA                                                                                                                                                                                    |
| No. of Students*                                                                 | 13                                                                                                                                                                                    |
| No. of Faculty*                                                                  | 3                                                                                                                                                                                     |
| No. of External Participants                                                     | NA                                                                                                                                                                                    |
| (Geotag) Photograph-1*                                                           | Bengalturu Urban, Karnataka, India O N Meedowa, Diskur-paya Main IIId, Sheanpalya, Dictronic City, Karnataka Soloto, India Lat 12,8301/3- Long 77554315- 00/00/22 03.09 PM CMT +00-30 |