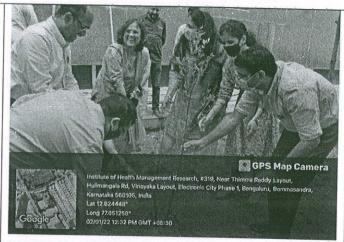

### **Event Report**

| Title of Activity*                                                               | Tree Plantation Campaign at GK Meadows                                                                                                                                                |
|----------------------------------------------------------------------------------|---------------------------------------------------------------------------------------------------------------------------------------------------------------------------------------|
| Organized by                                                                     | IIHMR B                                                                                                                                                                               |
| Date*                                                                            | 06-06-2022                                                                                                                                                                            |
| YouTube/Facebook Link: (if live steamed or video posted on FB/YT)                | NA                                                                                                                                                                                    |
| Social media link (promoting in any one Facebook/Instagram/Twitter is mandatory) | NA                                                                                                                                                                                    |
| No. of Students*                                                                 | 13                                                                                                                                                                                    |
| No. of Faculty*                                                                  | 3                                                                                                                                                                                     |
| No. of External Participants                                                     | NA                                                                                                                                                                                    |
| (Geotag) Photograph-1*                                                           | Bengalturu Urban, Karnataka, India O N Meedowa, Diskur-paya Main IIId, Sheanpalya, Dictronic City, Karnataka Soloto, India Lat 12,8301/3- Long 77554315- 00/00/22 03.09 PM CMT +00-30 |

(Geotag) Photograph-2

Description (min 250 to max 800 words)\*

As a part of world environment day on June 6, 2022 Institute of Health Management Research (IIHMR-B) took a significant step towards sustainability and environmental conservation. With our dedicated staffs, Dr. Jyoti Vijay, Dr. Rajeshwari and Dr. Deepa Shree, 13 enthusiastic student volunteer planted trees and contributed to a greener future. Students along with teachers got to work digging, planting and watering trees that will grow and thrive in our own local The event was a resounding success fostering ecosystem. the sense of community and responsibility towards our environment. Each tree planted represents our commitment to combat climate change and create a healthier planet for future generations. As healthcare management students, we recognize the intrinsic link between a healthy environment and public health.