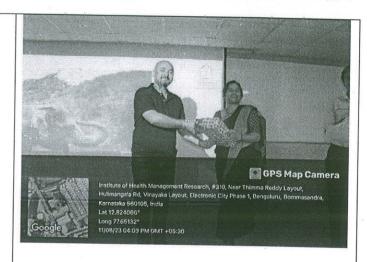

Participants Count: 35

Date of Activity: 23-07-2018

Place: GK Meadows, Shikaripalaya Road

**Objective**: To educate students about the importance of environmental conservation and encourage active participation in tree plantation activities on World Earth Day.

After organizing a Plantation Drive on World Earth Day, the students have gained a better understanding of the importance of environmental conservation. They actively participated in planting trees, which not only improved the local environment but also fostered a sense of responsibility towards nature. By engaging in this event, students have taken a step towards becoming environmentally conscious individuals who are committed to preserving the planet for future generations.