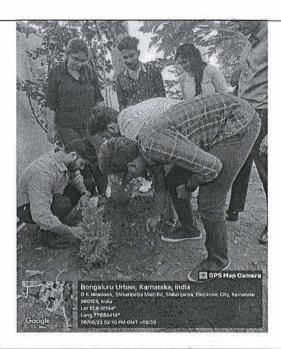

### **Event Report**

| Title of Activity*                                                               | Tree Plantation Campaign at GK Meadows                                                                                                                                                |
|----------------------------------------------------------------------------------|---------------------------------------------------------------------------------------------------------------------------------------------------------------------------------------|
| Organized by                                                                     | IIHMR B                                                                                                                                                                               |
| Date*                                                                            | 06-06-2022                                                                                                                                                                            |
| YouTube/Facebook Link: (if live steamed or video posted on FB/YT)                | NA                                                                                                                                                                                    |
| Social media link (promoting in any one Facebook/Instagram/Twitter is mandatory) | NA                                                                                                                                                                                    |
| No. of Students*                                                                 | 13                                                                                                                                                                                    |
| No. of Faculty*                                                                  | 3                                                                                                                                                                                     |
| No. of External Participants                                                     | NA                                                                                                                                                                                    |
| (Geotag) Photograph-1*                                                           | Bengalturu Urban, Karnataka, India O N Meedowa, Diskur-paya Main IIId, Sheanpalya, Dictronic City, Karnataka Soloto, India Lat 12,8301/3- Long 77554315- 00/00/22 03.09 PM CMT +00-30 |

(Geotag) Photograph-2

Description (min 250 to max 800 words)\*

As a part of world environment day on June 6, 2022 Institute of Health Management Research (IIHMR-B) took a significant step towards sustainability and environmental conservation. With our dedicated staffs, Dr. Jyoti Vijay, Dr. Rajeshwari and Dr. Deepa Shree, 13 enthusiastic student volunteer planted trees and contributed to a greener future. Students along with teachers got to work digging, planting and watering trees that will grow and thrive in our own local The event was a resounding success fostering ecosystem. the sense of community and responsibility towards our environment. Each tree planted represents our commitment to combat climate change and create a healthier planet for future generations. As healthcare management students, we recognize the intrinsic link between a healthy environment and public health.