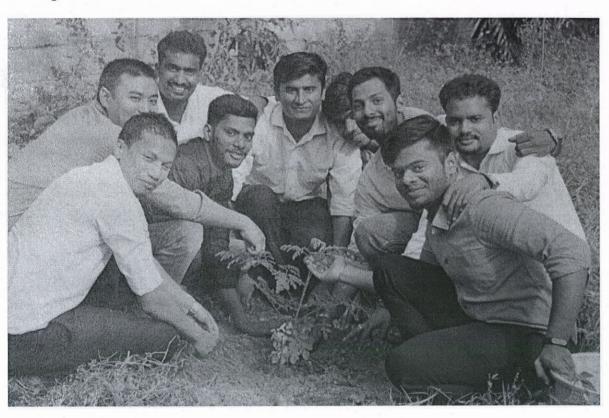

Participants Count: 35

Date of Activity: 23-07-2018

Place: GK Meadows, Shikaripalaya Road

**Objective**: To educate students about the importance of environmental conservation and encourage active participation in tree plantation activities on World Earth Day.

After organizing a Plantation Drive on World Earth Day, the students have gained a better understanding of the importance of environmental conservation. They actively participated in planting trees, which not only improved the local environment but also fostered a sense of responsibility towards nature. By engaging in this event, students have taken a step towards becoming environmentally conscious individuals who are committed to preserving the planet for future generations.