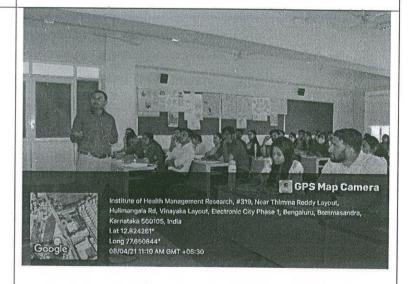

### **Event Report**

| Title of Activity*                                                               | Tree Plantation Campaign at GK Meadows                                                                                                                                                |
|----------------------------------------------------------------------------------|---------------------------------------------------------------------------------------------------------------------------------------------------------------------------------------|
| Organized by                                                                     | IIHMR B                                                                                                                                                                               |
| Date*                                                                            | 06-06-2022                                                                                                                                                                            |
| YouTube/Facebook Link: (if live steamed or video posted on FB/YT)                | NA                                                                                                                                                                                    |
| Social media link (promoting in any one Facebook/Instagram/Twitter is mandatory) | NA                                                                                                                                                                                    |
| No. of Students*                                                                 | 13                                                                                                                                                                                    |
| No. of Faculty*                                                                  | 3                                                                                                                                                                                     |
| No. of External Participants                                                     | NA                                                                                                                                                                                    |
| (Geotag) Photograph-1*                                                           | Bengalturu Urban, Karnataka, India O N Meedowa, Diskur-paya Main IIId, Sheanpalya, Dictronic City, Karnataka Soloto, India Lat 12,8301/3- Long 77554315- 00/00/22 03.09 PM CMT +00-30 |