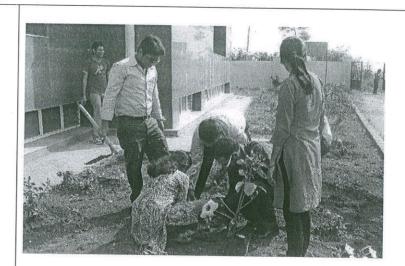

Participants Count: 35

Date of Activity: 23-07-2018

Place: GK Meadows, Shikaripalaya Road

**Objective**: To educate students about the importance of environmental conservation and encourage active participation in tree plantation activities on World Earth Day.

After organizing a Plantation Drive on World Earth Day, the students have gained a better understanding of the importance of environmental conservation. They actively participated in planting trees, which not only improved the local environment but also fostered a sense of responsibility towards nature. By engaging in this event, students have taken a step towards becoming environmentally conscious individuals who are committed to preserving the planet for future generations.