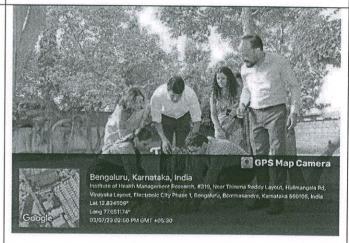

### **NOTICE**

All students and faculties are hereby notified that the following program will be conducted as per details given below:

- Tree Plantation Campaign
- Date: 06/06/2022
- Time 02:00 PM
- Location: GK Meadows, Shikari Palya Road

(Geotag) Photograph-2

Description (min 250 to max 800 words)\*

As a part of world environment day on June 6, 2022 Institute of Health Management Research (IIHMR-B) took a significant step towards sustainability and environmental conservation. With our dedicated staffs, Dr. Jyoti Vijay, Dr. Rajeshwari and Dr. Deepa Shree, 13 enthusiastic student volunteer planted trees and contributed to a greener future. Students along with teachers got to work digging, planting and watering trees that will grow and thrive in our own local The event was a resounding success fostering ecosystem. the sense of community and responsibility towards our environment. Each tree planted represents our commitment to combat climate change and create a healthier planet for future generations. As healthcare management students, we recognize the intrinsic link between a healthy environment and public health.

Let's continue to nurture our environment and inspire others to take action for a sustainable future.

Report Submitted by (write faculty coordinator name)

Dr Jyoti Vijay

For Institute of Health Management Research, Bangalore