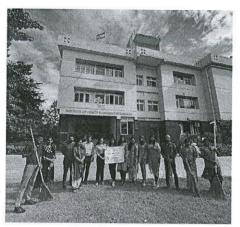

Participants Count: 35

Date of Activity: 23-07-2018

Place: GK Meadows, Shikaripalaya Road

**Objective**: To educate students about the importance of environmental conservation and encourage active participation in tree plantation activities on World Earth Day.

After organizing a Plantation Drive on World Earth Day, the students have gained a better understanding of the importance of environmental conservation. They actively participated in planting trees, which not only improved the local environment but also fostered a sense of responsibility towards nature. By engaging in this event, students have taken a step towards becoming environmentally conscious individuals who are committed to preserving the planet for future generations.