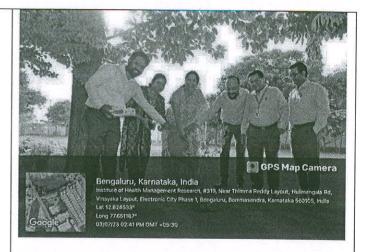

### **NOTICE**

All the students and faculties are hereby notified that the following program will be conducted as per details given below:

| Name of the program | Date of activity |  |
|---------------------|------------------|--|
| Plantation Drive    | 23-07-2018       |  |
|                     |                  |  |

Join the program at seminar hall by 3.30pm

Regards

Dr. Usha Manjunath

**Professor and Director** 

For Institute of Health Management Research, Bangalore

Usha manji nath

Academic Year: 2018-19

**Activity**: Plantation Drive

Participants Count: 35

Date of Activity: 23-07-2018

Place: GK Meadows, Shikaripalaya Road

**Objective**: To educate students about the importance of environmental conservation and encourage active participation in tree plantation activities on World Earth Day.

After organizing a Plantation Drive on World Earth Day, the students have gained a better understanding of the importance of environmental conservation. They actively participated in planting trees, which not only improved the local environment but also fostered a sense of responsibility towards nature. By engaging in this event, students have taken a step towards becoming environmentally conscious individuals who are committed to preserving the planet for future generations.