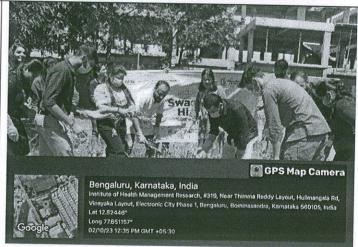

### **Event Report**

| Title of Activity*                                                               | Tree Plantation Campaign at Mithra Hospita                                                                                                               |  |  |
|----------------------------------------------------------------------------------|----------------------------------------------------------------------------------------------------------------------------------------------------------|--|--|
| Organized by                                                                     | IIHMR B                                                                                                                                                  |  |  |
| Date*                                                                            | 08-08-2022                                                                                                                                               |  |  |
| YouTube/Facebook Link: (if live steamed or video posted on FB/YT)                | NA                                                                                                                                                       |  |  |
| Social media link (promoting in any one Facebook/Instagram/Twitter is mandatory) | NA                                                                                                                                                       |  |  |
| No. of Students*                                                                 | 20                                                                                                                                                       |  |  |
| No. of Faculty*                                                                  | 2                                                                                                                                                        |  |  |
| No. of External Participants                                                     | 2                                                                                                                                                        |  |  |
| (Geotag) Photograph-1*                                                           | Bommasandra, Karnataka, India RM32+RPJ, Kyalasanahalli, Bommasandra, Karnataka 560105, India Lat 12.804211* Long 77.952737* 08/08/22 02:16 PM GMT +05:30 |  |  |