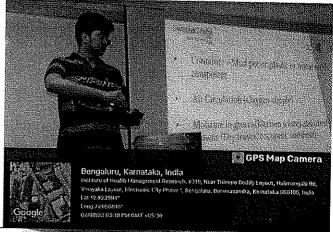

### **Event Report**

| Title of Activity*                                                               | Tree Plantation Campaign at GK Meadows                                                                                                                                                |
|----------------------------------------------------------------------------------|---------------------------------------------------------------------------------------------------------------------------------------------------------------------------------------|
| Organized by                                                                     | IIHMR B                                                                                                                                                                               |
| Date*                                                                            | 06-06-2022                                                                                                                                                                            |
| YouTube/Facebook Link: (if live steamed or video posted on FB/YT)                | NA                                                                                                                                                                                    |
| Social media link (promoting in any one Facebook/Instagram/Twitter is mandatory) | NA                                                                                                                                                                                    |
| No. of Students*                                                                 | 13                                                                                                                                                                                    |
| No. of Faculty*                                                                  | 3                                                                                                                                                                                     |
| No. of External Participants                                                     | NA                                                                                                                                                                                    |
| (Geotag) Photograph-1*                                                           | Bengalturu Urban, Karnataka, India O N Meedowa, Diskur-paya Main IIId, Sheanpalya, Dictronic City, Karnataka Soloto, India Lat 12,8301/3- Long 77554315- 00/00/22 03.09 PM CMT +00-30 |

### **Event Report**

| Title of Activity*                                                               | Tree Plantation Campaign at Mithra Hospita                                                                                                               |  |  |
|----------------------------------------------------------------------------------|----------------------------------------------------------------------------------------------------------------------------------------------------------|--|--|
| Organized by                                                                     | IIHMR B                                                                                                                                                  |  |  |
| Date*                                                                            | 08-08-2022                                                                                                                                               |  |  |
| YouTube/Facebook Link: (if live steamed or video posted on FB/YT)                | NA                                                                                                                                                       |  |  |
| Social media link (promoting in any one Facebook/Instagram/Twitter is mandatory) | NA                                                                                                                                                       |  |  |
| No. of Students*                                                                 | 20                                                                                                                                                       |  |  |
| No. of Faculty*                                                                  | 2                                                                                                                                                        |  |  |
| No. of External Participants                                                     | 2                                                                                                                                                        |  |  |
| (Geotag) Photograph-1*                                                           | Bommasandra, Karnataka, India RM32+RPJ, Kyalasanahalli, Bommasandra, Karnataka 560105, India Lat 12.804211* Long 77.952737* 08/08/22 02:16 PM GMT +05:30 |  |  |