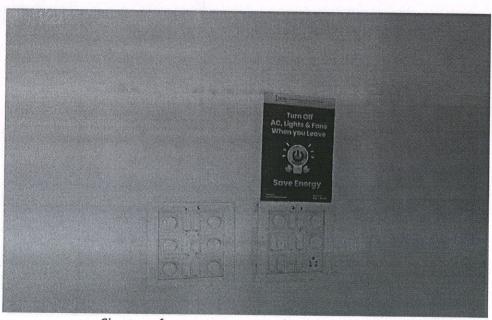

#### III - ENERGY

| 1. | List down ways that you use energy in your campus. (Electricity, LPG, firewood, others). Using this list, try to think of ways that you could use less energy every day. | <ol> <li>Electricity Supply from Distribution board.</li> <li>LPG in canteen.</li> </ol>                                                                                                    |
|----|--------------------------------------------------------------------------------------------------------------------------------------------------------------------------|---------------------------------------------------------------------------------------------------------------------------------------------------------------------------------------------|
| 2. | Are there any energy saving methods, equipments, techniques employed in your campus? If yes, please specify. If no, suggest some                                         | <ol> <li>Use of sensor-based lighting in corridors and washrooms.</li> <li>LED based lights in classrooms</li> <li>Signages for energy conservation are displayed in every room.</li> </ol> |
| 3. | Give an estimate of number of lights installed in your campus along with numbers?                                                                                        | Approx. 400 lights (LED).                                                                                                                                                                   |
| 4. | Are any alternative energy sources employed/ installed in your campus? (photovoltaic cells for solar energy, windmill, energy efficient stoves, etc.,) Specify.          | Yes, Solar Energy and Solar Lights                                                                                                                                                          |
| 5. | Do you run "switch off" drills at campus?                                                                                                                                | Yes                                                                                                                                                                                         |
| 6. | Are your computers and other equipment's put-on power-saving mode?                                                                                                       | Yes                                                                                                                                                                                         |
| 7. | Does your machinery (TV, AC, Computer, weighing balance, printers, etc.) run on standby modes most of the time? If yes, how many hours?                                  | Yes                                                                                                                                                                                         |